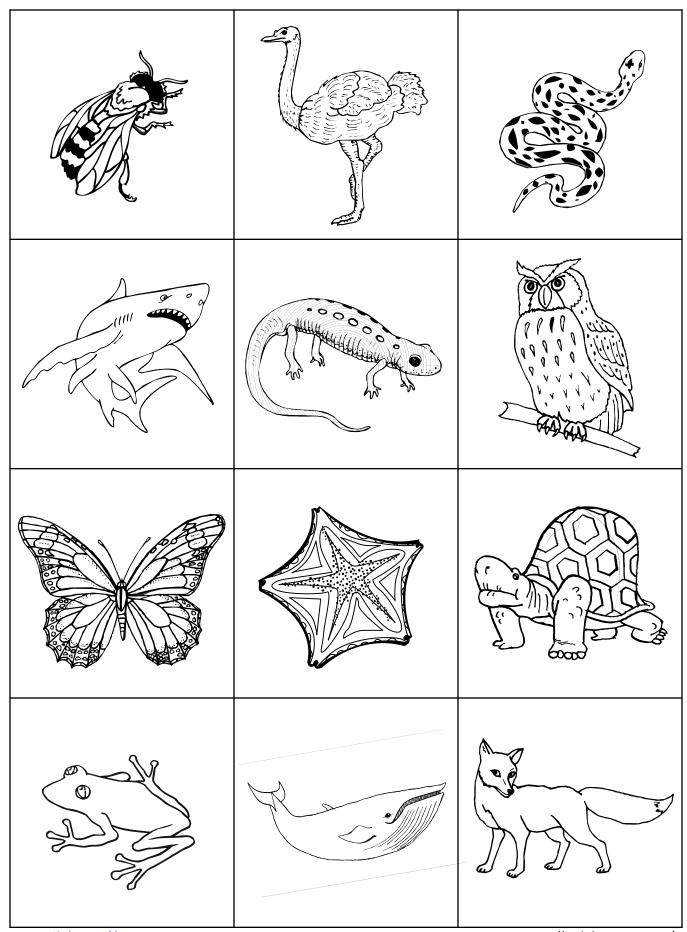

# Animal Kingdom Picture Sort

Directions: Cut apart the head words (on this page) and all animal pictures. Sort each animal under the correct animal kingdom. Copy onto cardstock and laminate for durability.

#### Answer Key:

Mammals: whale, bear, fox, dog

Amphibians: frog, salamander, toad, newt

Reptiles: snake, iguana, alligator, tortoise

Birds: owl, ostrich, penguin, crow Insects: beetle, bee, butterfly, ant

Fish/Sea Life: octopus, shark, eel, starfish

Animal Kingdom Picture Sort

www.thisreadingmama.com

©2013 All Rights Reserved.

Animal Kingdom Picture Sort

www.thisreadingmama.com