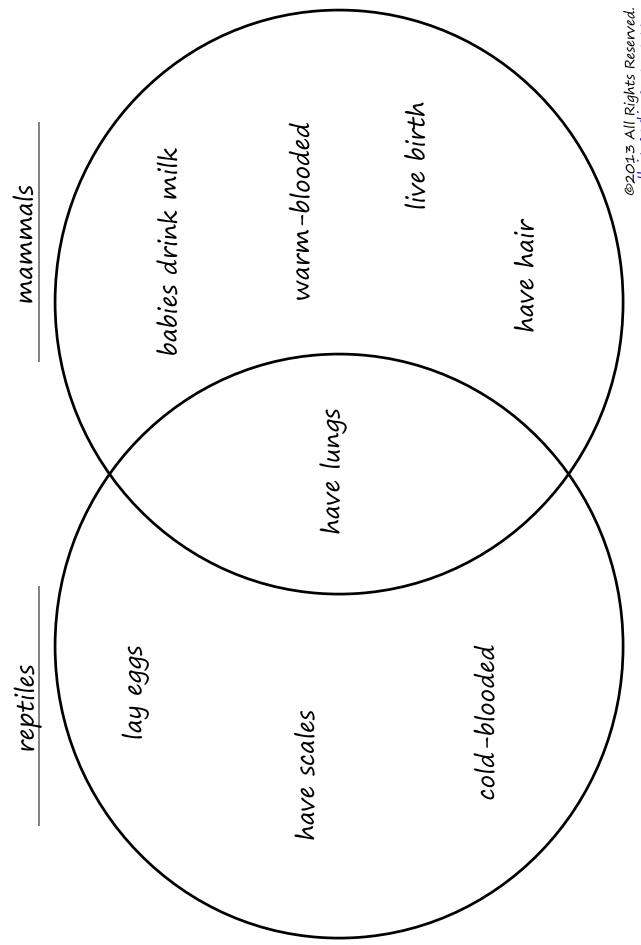

eld Trip- Animal Report

In each box, write down animals that you see while visiting on your field trip. Use these later to sort them by animal group.

#### Animal Kingdom Sorting Headers

Cut apart these head words and the animals you wrote down from your field trip. Sort the animals under the correct animal group. (Blank cards are provided if your categories are different or if you have an "oddball" or "miscellaneous" category.)

| Mammals  | Fish/Sea Life |
|----------|---------------|
| Reptiles | Amphibians    |
| Insects  | Birds         |
|          |               |
|          |               |

## Animal Kingdom Group

Characteristics

Examples

Common Habitats

## Animal Kingdom Group

Characteristics

Examples Common Habitats

Comparing Animal Groups

# Comparing Animal Groups



©2013 All Rights Reserved. www.thisreadingmama.com