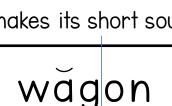

4. If there is one consonant, the consonant typically likes to hang out with the second syllable. This makes the first syllable OPEN. (It ends with a vowel and the vowel makes its long sound.)

5. In some cases, the one consonant in between the vowels likes to hang out with the first syllable. When this happens, the vowel makes its short sound because it's a closed syllable.