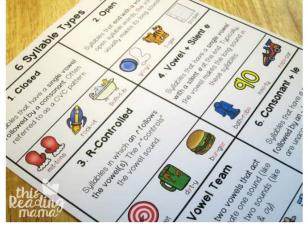

Use these SIMPLE Read and Draw Open & Closed Syllable pages with your learners to practice dividing words.

Encourage learners to draw the matching pictures as they sort the words as closed or open syllable words.

Level I: Open & Closed Syllables (VCCV and VCV) Level 2: Open & Closed Syllables with VCV words

# Read more about Open & Closed Syllables @ THIS READING MAMA

Terms of Use: This printable pack was created for you to use at home with your child/students or with multiple children in *your* classroom or tutoring setting. Please *do not* share between classroom teachers, sell, host, reproduce, giveaway, or store on any other site (including a blog, Facebook, 4Shared, Dropbox, Amazon Inspire, etc.). Thank you!

## You May Also Like these!





#### Syllable Types Resource Pack



### Let's Connect!

Blog: <u>www.thisreadingmama.com</u> Subscribe to my Newsletter: <u>HERE</u> TpT: <u>/This-Reading-Mama</u> Facebook: <u>/thisreadingmama</u> Pinterest: <u>/thisreadingmama</u> Twitter: <u>@thisreadingmama</u> Email: becky@thisreadingmama.com

## Simple Steps for Open & Closed Syllables

I. Find the two vowels in the words.

2. Look BETWEEN the vowels.

3. If there are two consonants, split the word in between the two consonants. This makes the first syllable CLOSED. (It ends with a consonant and the vowel makes its short sound.)

4. If there is one consonant, the consonant typically likes to hang out with the second syllable. This makes the first syllable OPEN. (It ends with a vowel and the vowel makes its long sound.)

5. In some cases, the one consonant in between