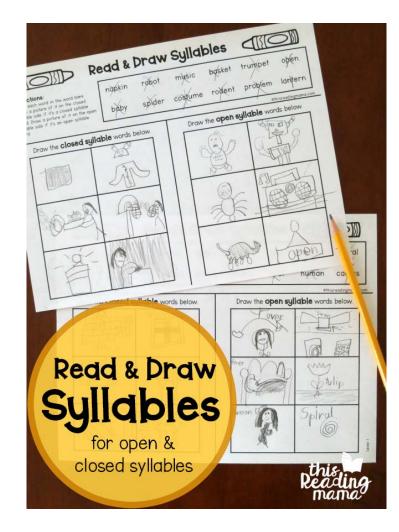

## Read & Draw Syllable Pages

#### Clip art & fonts by

Use these SIMPLE Read and Draw Open & Closed Syllable pages with your learners to practice dividing words.

Encourage learners to draw the matching pictures as they sort the words as closed or open syllable words.

\*I like to encourage learners to try words with one middle consonant with an open, long vowel sound first. If it doesn't make sense, they should try it with the closed, short vowel sound.

băsket

rōbot

|                                                                                                                                      |                                                                                         | eqd &  | Drav   | v Sylld | bles   |         | $\bigcirc$       |  |  |  |
|--------------------------------------------------------------------------------------------------------------------------------------|-----------------------------------------------------------------------------------------|--------|--------|---------|--------|---------|------------------|--|--|--|
| <b>Directions:</b><br>Read each word in the word bank.<br>Draw a picture of it on the closed                                         |                                                                                         | napkin | robot  | music   | basket | trumpet | open             |  |  |  |
| syllable side if it's a closed syllable<br>word. Draw a picture of it on the open<br>syllable side if it's an open syllable<br>word. |                                                                                         | baby   | spider | costume | rodent | problem | lantern          |  |  |  |
|                                                                                                                                      |                                                                                         |        |        |         |        | ©thi    | sreadingmama.com |  |  |  |
|                                                                                                                                      | Draw the <b>closed syllable</b> words below. Draw the <b>open syllable</b> words below. |        |        |         |        |         |                  |  |  |  |
|                                                                                                                                      |                                                                                         |        |        |         |        |         |                  |  |  |  |
|                                                                                                                                      |                                                                                         |        |        |         |        |         |                  |  |  |  |