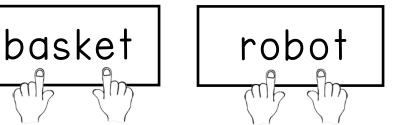

\*I like to encourage learners to try words with one middle consonant with an open, long vowel sound first. If it doesn't make sense, they should try it with the closed, short vowel sound.

băsket

rōbot

|                                                                                                                                      |                                                                                         | eqd &  | Drav   | v Sylld | bles   |         | $\bigcirc$       |  |  |  |
|--------------------------------------------------------------------------------------------------------------------------------------|-----------------------------------------------------------------------------------------|--------|--------|---------|--------|---------|------------------|--|--|--|
| <b>Directions:</b><br>Read each word in the word bank.<br>Draw a picture of it on the closed                                         |                                                                                         | napkin | robot  | music   | basket | trumpet | open             |  |  |  |
| syllable side if it's a closed syllable<br>word. Draw a picture of it on the open<br>syllable side if it's an open syllable<br>word. |                                                                                         | baby   | spider | costume | rodent | problem | lantern          |  |  |  |
|                                                                                                                                      |                                                                                         |        |        |         |        | ©thi    | sreadingmama.com |  |  |  |
|                                                                                                                                      | Draw the <b>closed syllable</b> words below. Draw the <b>open syllable</b> words below. |        |        |         |        |         |                  |  |  |  |
|                                                                                                                                      |                                                                                         |        |        |         |        |         |                  |  |  |  |
|                                                                                                                                      |                                                                                         |        |        |         |        |         |                  |  |  |  |