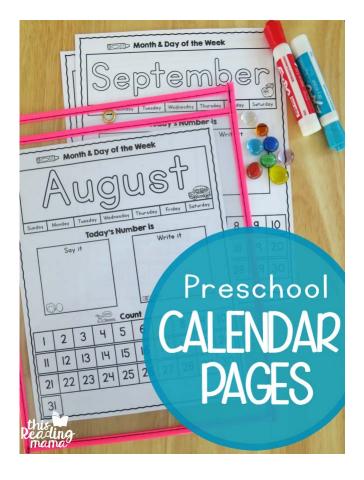

### You Might Like

Our <u>Calendar Vocabulary Cards</u> are a great way to help learner categorize & sort those sometimes abstract calendar concepts. Free to download.

Teach a preschooler? These preschool calendar pages are a hands—on way to explore the calendar each month! Free to download.