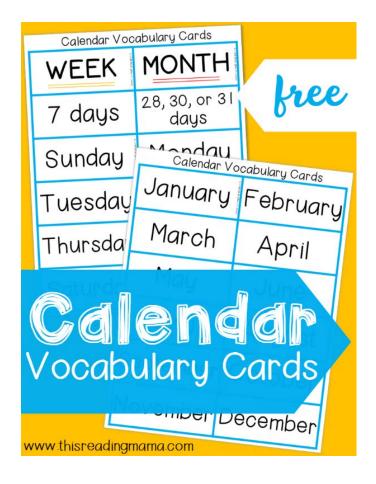

### You Might Like

Our <u>Calendar Vocabulary Cards</u> are a great way to help learner categorize & sort those sometimes abstract calendar concepts. Free to download.

Teach a preschooler? These preschool calendar pages are a hands—on way to explore the calendar each month! Free to download.