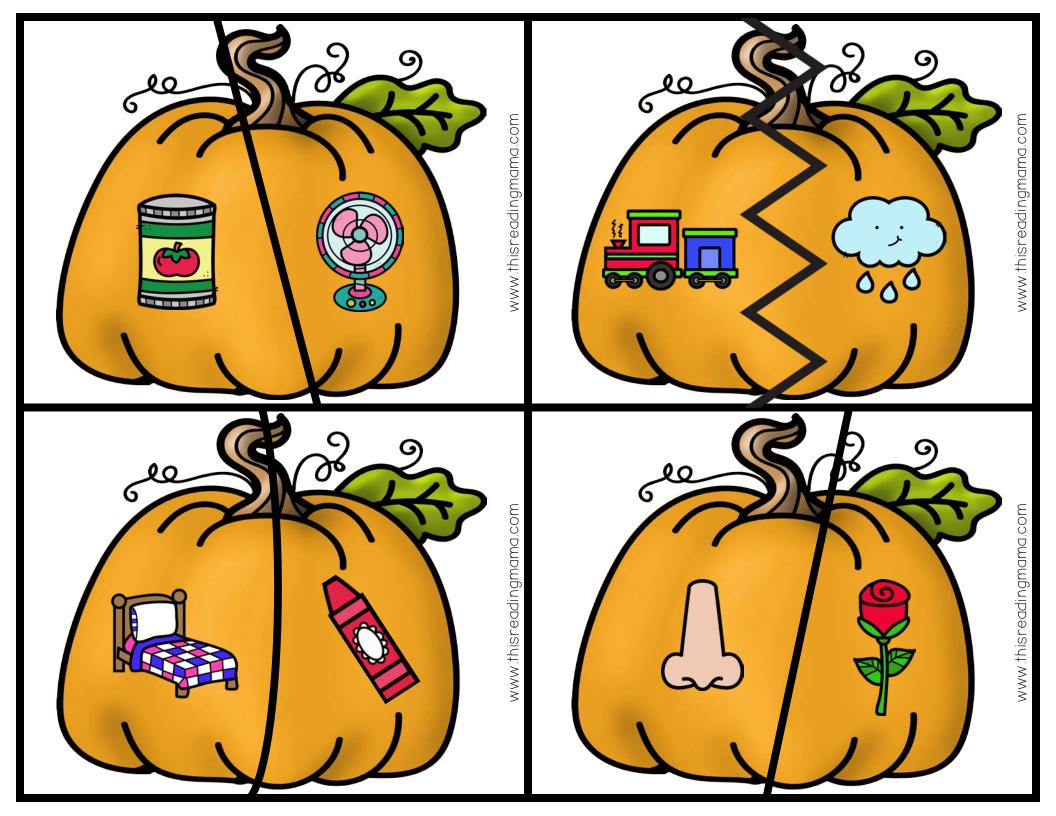

### **RHYMING** Pumpkin Puzzles

Visit my blog to read the post: <a href="https://thisreadingmama.com/rhyming-pumpkin-puzzles/">https://thisreadingmama.com/rhyming-pumpkin-puzzles/</a>

Practice rhyming in a festive way with these FREE Rhyming Pumpkin Puzzles! All puzzles are different to make them self-correcting.

Picture Key:

car/star, goat/boat, hat/cat, frog/log can/fan, train/rain, bed/red, nose/rose tie/pie, cap/lap, box/fox, jet/net vine/nine, hug/mug, yarn/barn, bee/tree

Terms of Use: This printable pack was created for you to use at home with your child(ren)/student(s) or with multiple children in *your* classroom or tutoring setting. Please *do not* share between classroom teachers, sell, host, reproduce, giveaway, or store on any other site (including a blog, Facebook, 4Shared, Amazon Inspire, Dropbox, etc.). Thank you for your integrity.