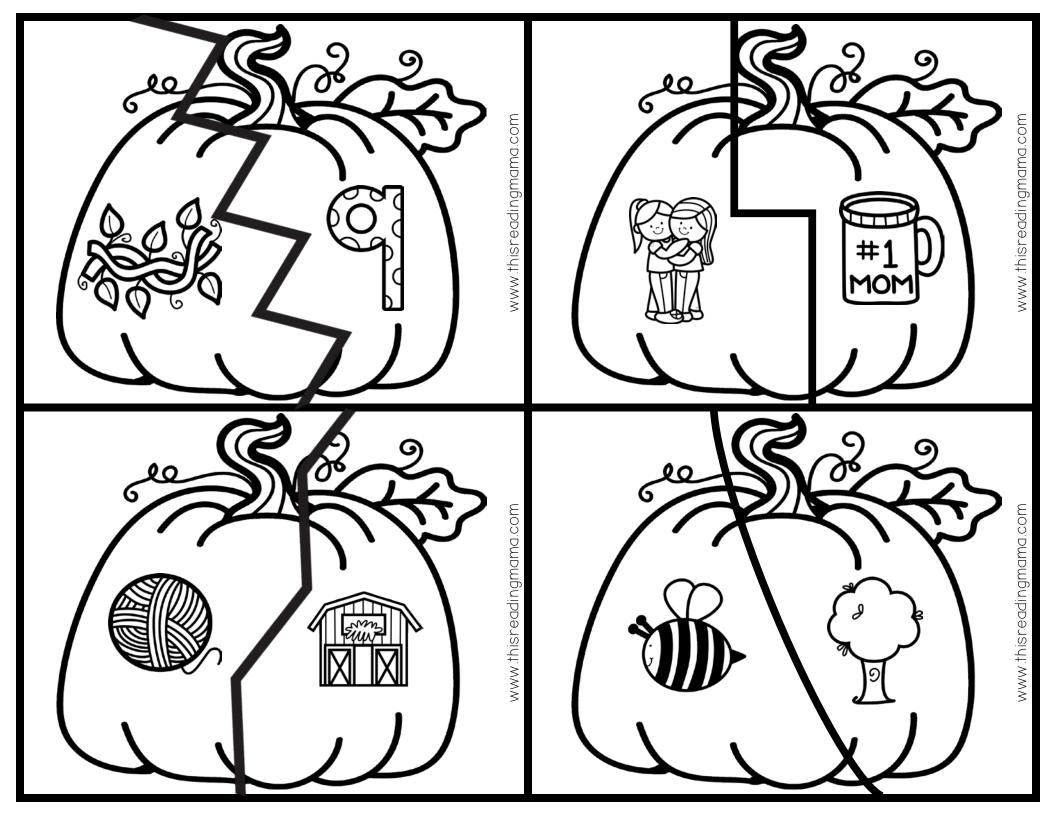

### **RHYMING** Pumpkin Puzzles

Visit my blog to read the post: <a href="https://thisreadingmama.com/rhyming-pumpkin-puzzles/">https://thisreadingmama.com/rhyming-pumpkin-puzzles/</a>

Practice rhyming in a festive way with these FREE Rhyming Pumpkin Puzzles! All puzzles are different to make them self-correcting.

Picture Key:

car/star, goat/boat, hat/cat, frog/log can/fan, train/rain, bed/red, nose/rose tie/pie, cap/lap, box/fox, jet/net vine/nine, hug/mug, yarn/barn, bee/tree

Terms of Use: This printable pack was created for you to use at home with your child(ren)/student(s) or with multiple children in *your* classroom or tutoring setting. Please *do not* share between classroom teachers, sell, host, reproduce, giveaway, or store on any other site (including a blog, Facebook, 4Shared, Amazon Inspire, Dropbox, etc.). Thank you for your integrity.