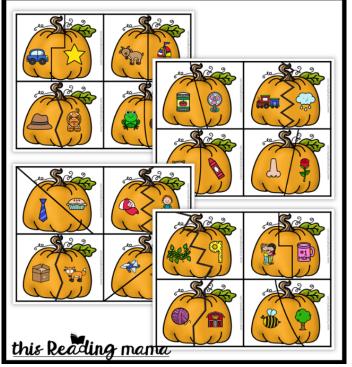

### **RHYMING** Pumpkin Puzzles

Visit my blog to read the post: <a href="https://thisreadingmama.com/rhyming-pumpkin-puzzles/">https://thisreadingmama.com/rhyming-pumpkin-puzzles/</a>

Practice rhyming in a festive way with these FREE Rhyming Pumpkin Puzzles! All puzzles are different to make them self-correcting.

Picture Key:

car/star, goat/boat, hat/cat, frog/log can/fan, train/rain, bed/red, nose/rose tie/pie, cap/lap, box/fox, jet/net vine/nine, hug/mug, yarn/barn, bee/tree

Terms of Use: This printable pack was created for you to use at home with your child(ren)/student(s) or with multiple children in *your* classroom or tutoring setting. Please *do not* share between classroom teachers, sell, host, reproduce, giveaway, or store on any other site (including a blog, Facebook, 4Shared, Amazon Inspire, Dropbox, etc.). Thank you for your integrity.