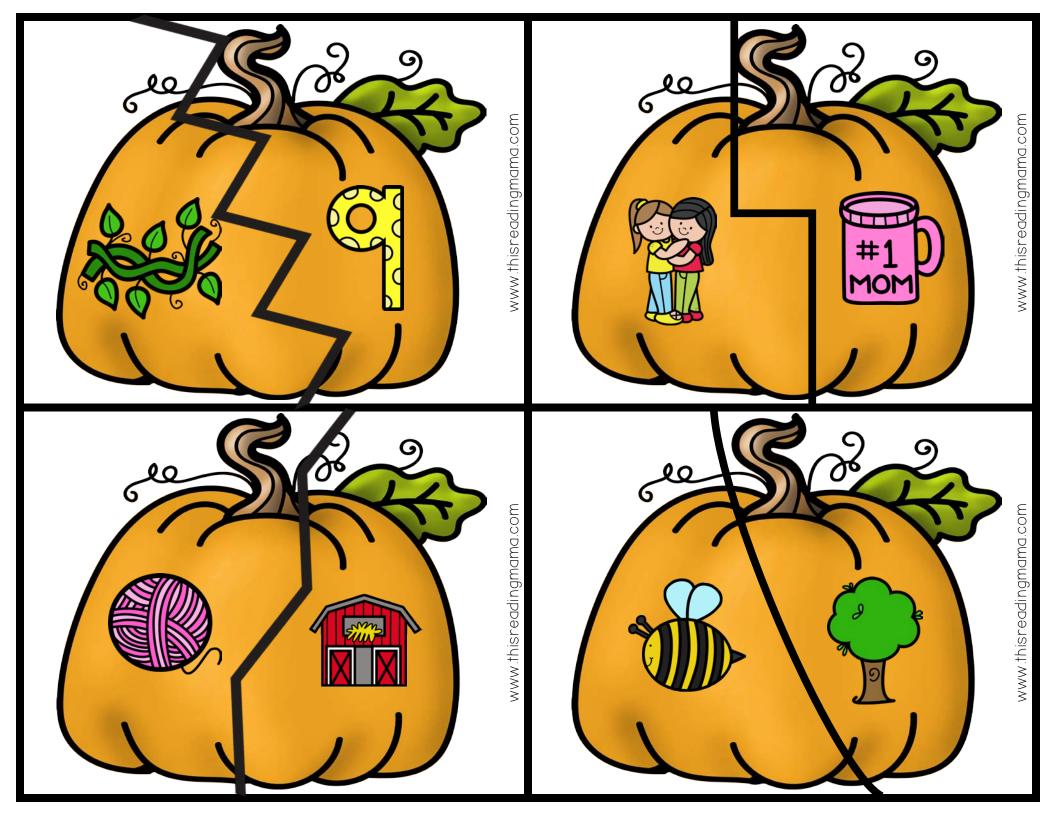

### **RHYMING** Pumpkin Puzzles

Visit my blog to read the post: <a href="https://thisreadingmama.com/rhyming-pumpkin-puzzles/">https://thisreadingmama.com/rhyming-pumpkin-puzzles/</a>

Practice rhyming in a festive way with these FREE Rhyming Pumpkin Puzzles! All puzzles are different to make them self-correcting.

Picture Key:

car/star, goat/boat, hat/cat, frog/log can/fan, train/rain, bed/red, nose/rose tie/pie, cap/lap, box/fox, jet/net vine/nine, hug/mug, yarn/barn, bee/tree

Terms of Use: This printable pack was created for you to use at home with your child(ren)/student(s) or with multiple children in *your* classroom or tutoring setting. Please *do not* share between classroom teachers, sell, host, reproduce, giveaway, or store on any other site (including a blog, Facebook, 4Shared, Amazon Inspire, Dropbox, etc.). Thank you for your integrity.