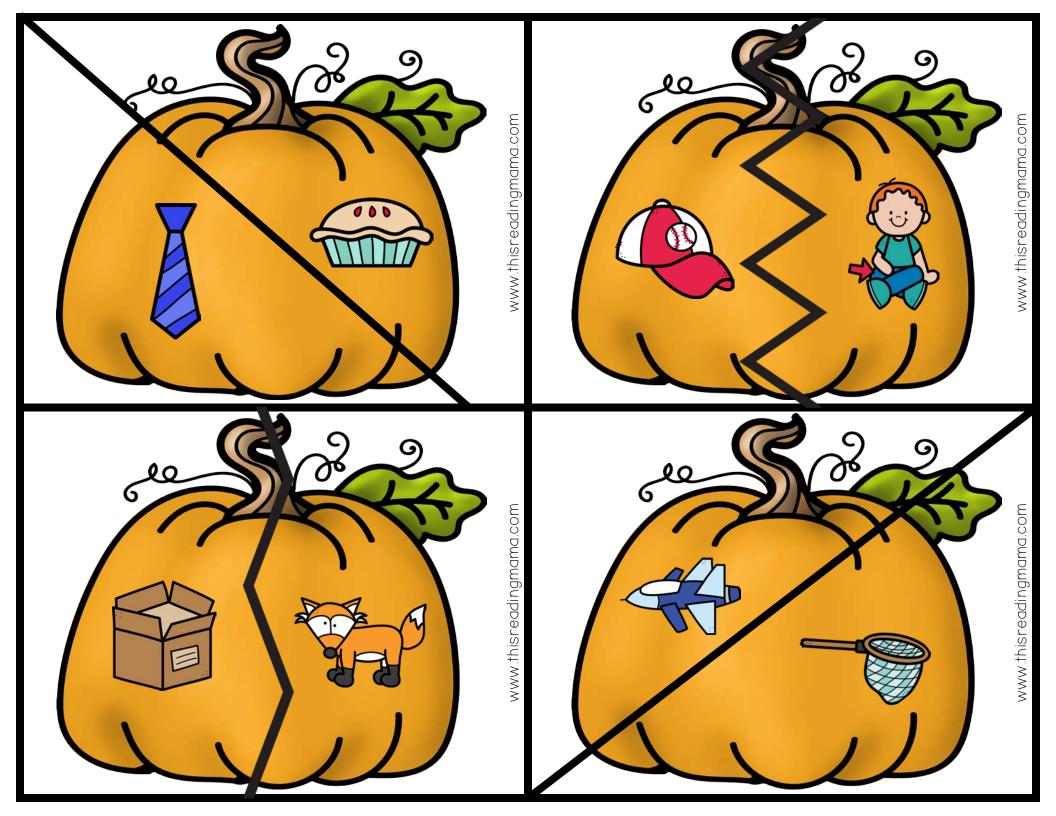

### **RHYMING** Pumpkin Puzzles

Visit my blog to read the post: <a href="https://thisreadingmama.com/rhyming-pumpkin-puzzles/">https://thisreadingmama.com/rhyming-pumpkin-puzzles/</a>

Practice rhyming in a festive way with these FREE Rhyming Pumpkin Puzzles! All puzzles are different to make them self-correcting.

Picture Key:

car/star, goat/boat, hat/cat, frog/log can/fan, train/rain, bed/red, nose/rose tie/pie, cap/lap, box/fox, jet/net vine/nine, hug/mug, yarn/barn, bee/tree

Terms of Use: This printable pack was created for you to use at home with your child(ren)/student(s) or with multiple children in *your* classroom or tutoring setting. Please *do not* share between classroom teachers, sell, host, reproduce, giveaway, or store on any other site (including a blog, Facebook, 4Shared, Amazon Inspire, Dropbox, etc.). Thank you for your integrity.