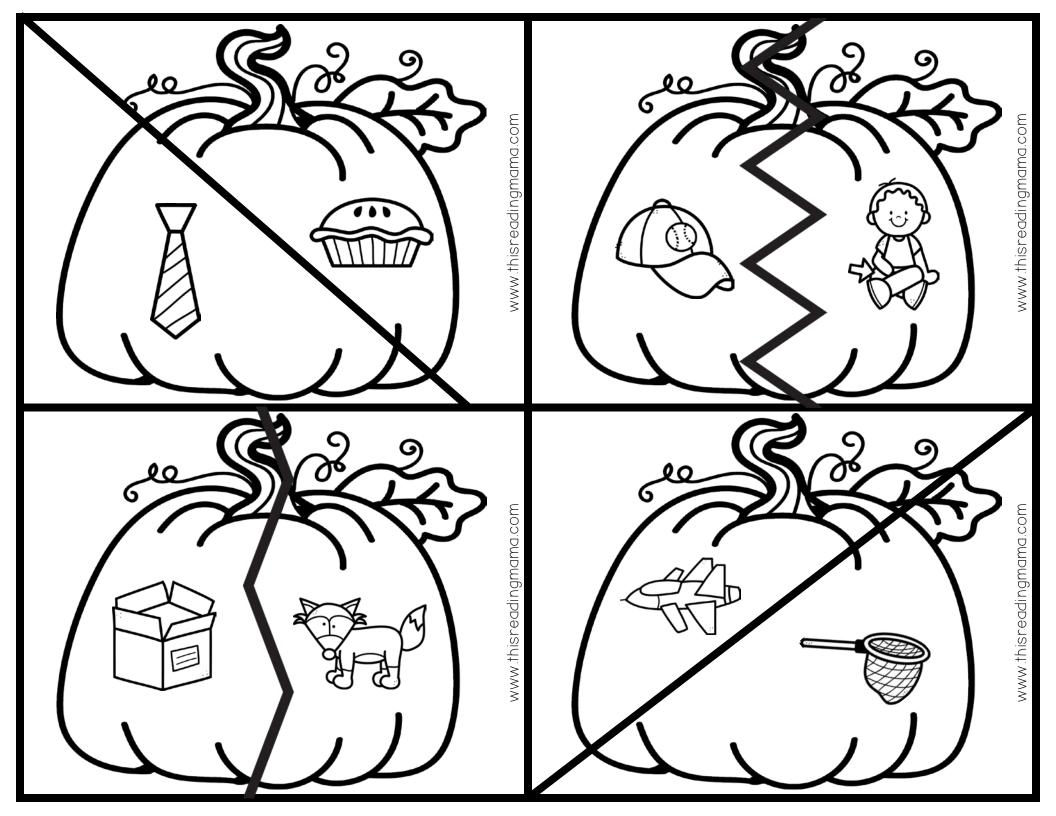

Picture Key:

car/star, goat/boat, hat/cat, frog/log can/fan, train/rain, bed/red, nose/rose tie/pie, cap/lap, box/fox, jet/net vine/nine, hug/mug, yarn/barn, bee/tree

Terms of Use: This printable pack was created for you to use at home with your child(ren)/student(s) or with multiple children in *your* classroom or tutoring setting. Please *do not* share between classroom teachers, sell, host, reproduce, giveaway, or store on any other site (including a blog, Facebook, 4Shared, Amazon Inspire, Dropbox, etc.). Thank you for your integrity.

## BLACKLINE RHYMING Pumpkin Puzzles

www.thisreadingmama.com