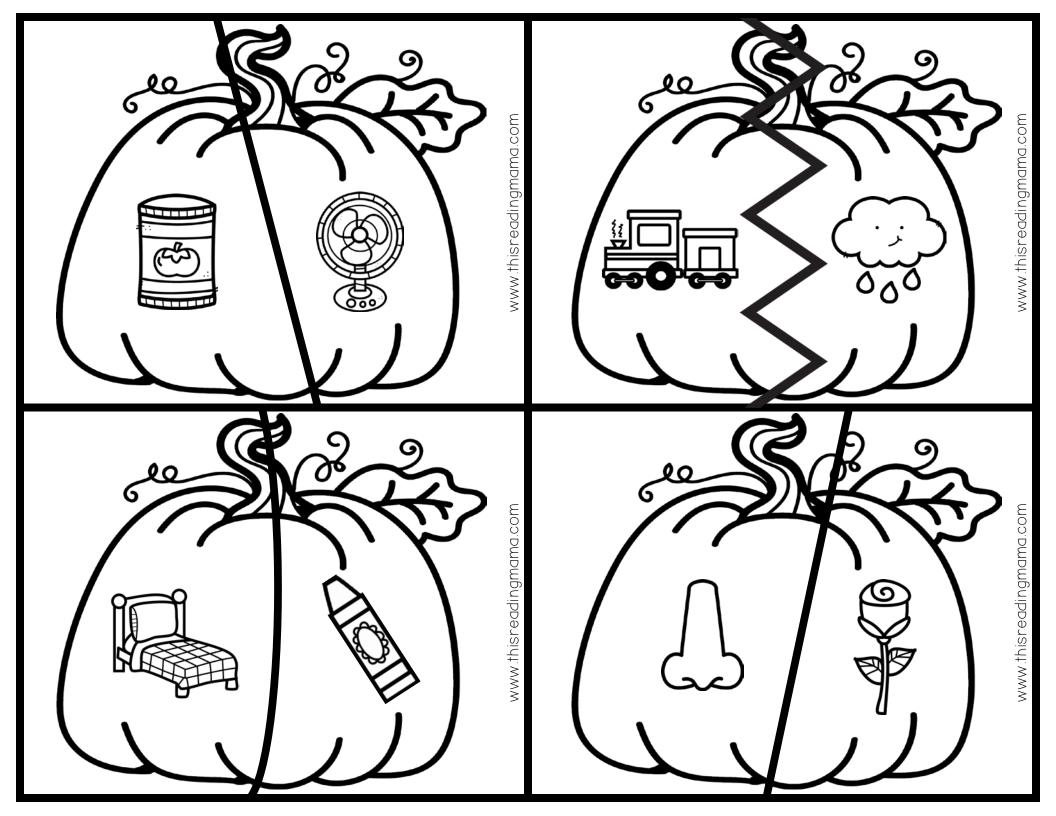

Picture Key:

car/star, goat/boat, hat/cat, frog/log can/fan, train/rain, bed/red, nose/rose tie/pie, cap/lap, box/fox, jet/net vine/nine, hug/mug, yarn/barn, bee/tree

Terms of Use: This printable pack was created for you to use at home with your child(ren)/student(s) or with multiple children in *your* classroom or tutoring setting. Please *do not* share between classroom teachers, sell, host, reproduce, giveaway, or store on any other site (including a blog, Facebook, 4Shared, Amazon Inspire, Dropbox, etc.). Thank you for your integrity.

## BLACKLINE RHYMING Pumpkin Puzzles

www.thisreadingmama.com