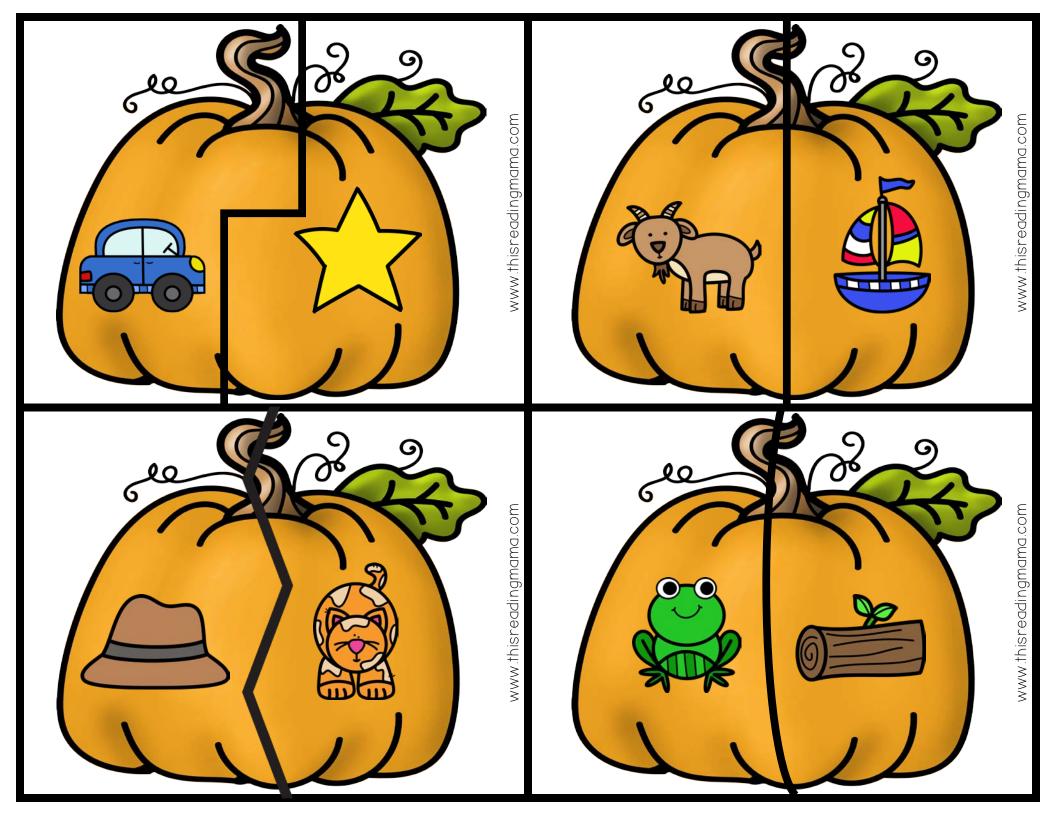

### **RHYMING** Pumpkin Puzzles

Visit my blog to read the post: <a href="https://thisreadingmama.com/rhyming-pumpkin-puzzles/">https://thisreadingmama.com/rhyming-pumpkin-puzzles/</a>

Practice rhyming in a festive way with these FREE Rhyming Pumpkin Puzzles! All puzzles are different to make them self-correcting.

Picture Key:

car/star, goat/boat, hat/cat, frog/log can/fan, train/rain, bed/red, nose/rose tie/pie, cap/lap, box/fox, jet/net vine/nine, hug/mug, yarn/barn, bee/tree

Terms of Use: This printable pack was created for you to use at home with your child(ren)/student(s) or with multiple children in *your* classroom or tutoring setting. Please *do not* share between classroom teachers, sell, host, reproduce, giveaway, or store on any other site (including a blog, Facebook, 4Shared, Amazon Inspire, Dropbox, etc.). Thank you for your integrity.