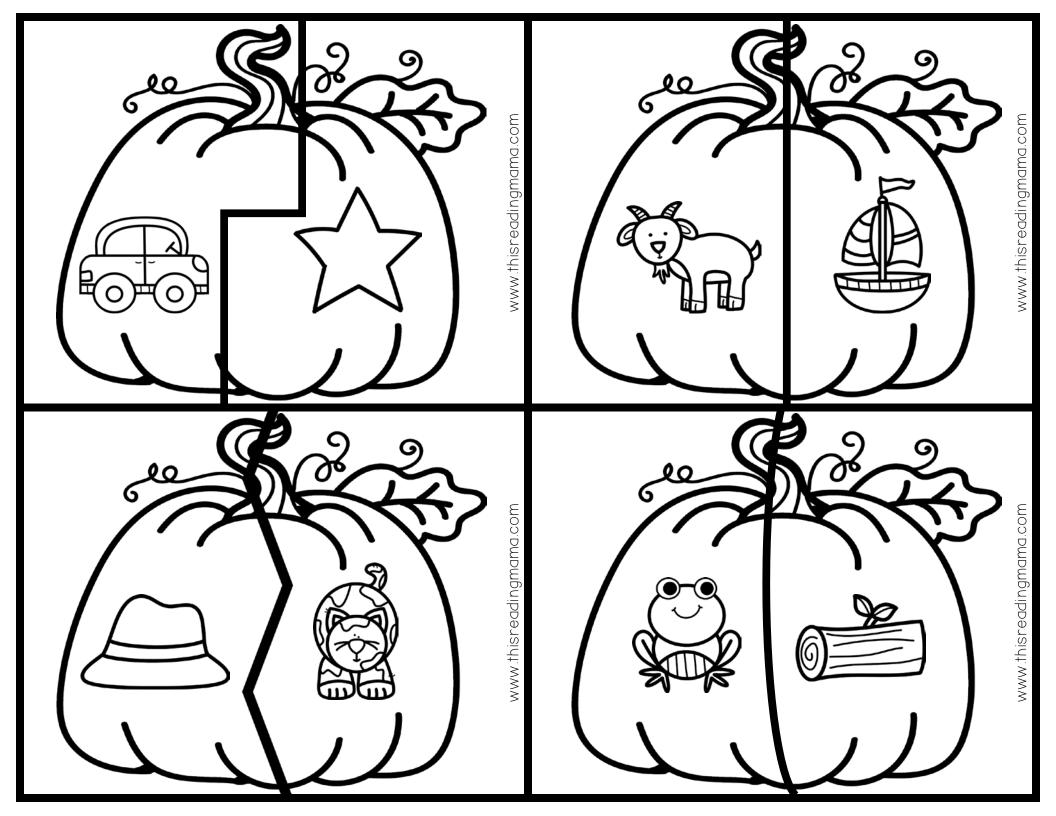

Picture Key:

car/star, goat/boat, hat/cat, frog/log can/fan, train/rain, bed/red, nose/rose tie/pie, cap/lap, box/fox, jet/net vine/nine, hug/mug, yarn/barn, bee/tree

Terms of Use: This printable pack was created for you to use at home with your child(ren)/student(s) or with multiple children in *your* classroom or tutoring setting. Please *do not* share between classroom teachers, sell, host, reproduce, giveaway, or store on any other site (including a blog, Facebook, 4Shared, Amazon Inspire, Dropbox, etc.). Thank you for your integrity.

## BLACKLINE RHYMING Pumpkin Puzzles

www.thisreadingmama.com