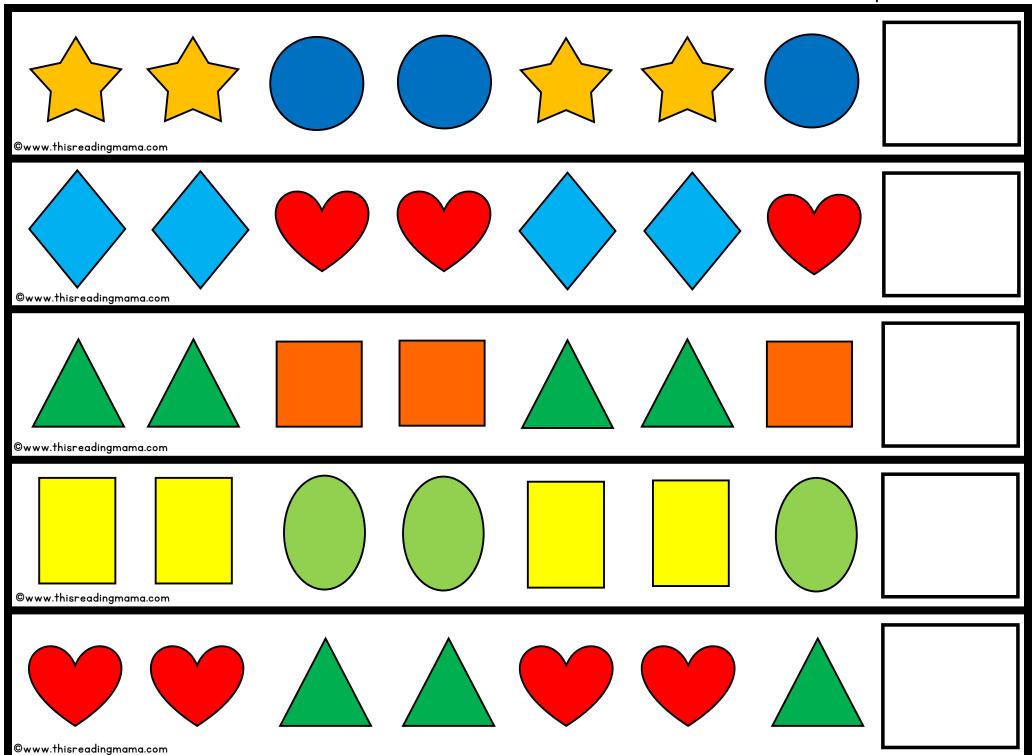

## Color Shape Pattern Cards

Cut out these shape cards.

Learners can use the cards to fill in the missing shape to complete the patterns.