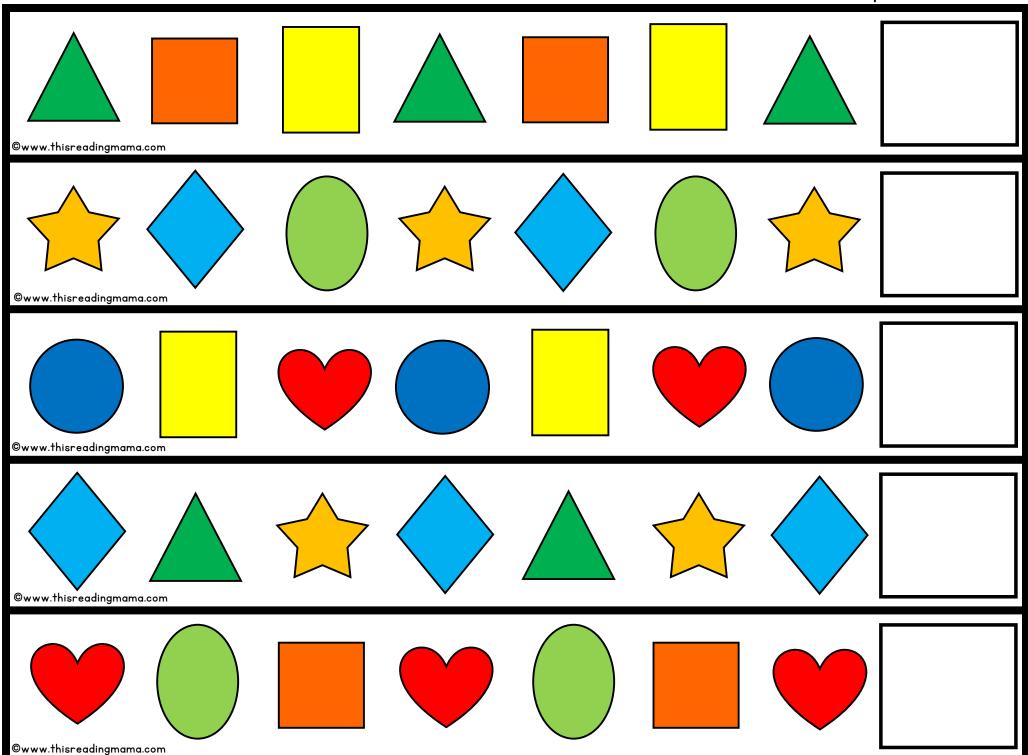

### Shape Pattern Cards

Get learners recognizing and writing their basic shapes in a creative way with these Shape Pattern Cards!

You'll find these patterns AB, AABB, ABB, AAB, & ABC in three versions:

p. 2-8 Color Shape Cards

## Color Shape Pattern Cards

Cut out these shape cards.

Learners can use the cards to fill in the missing shape to complete the patterns.