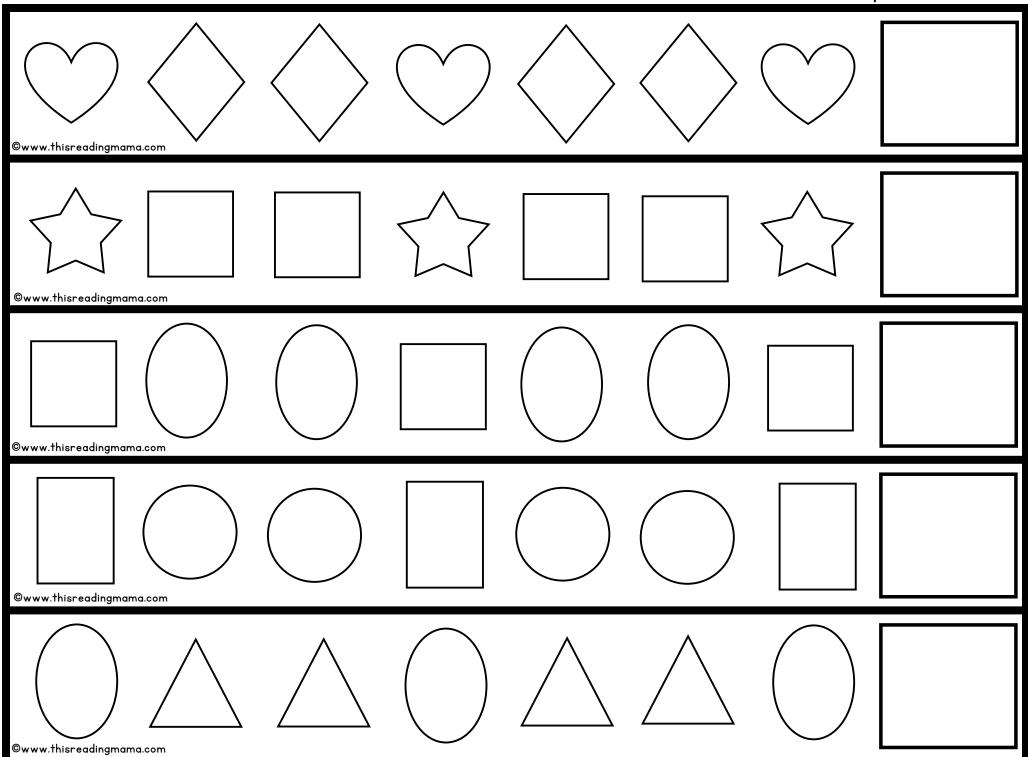

## Color Shape Pattern Cards

Cut out these shape cards.

Learners can use the cards to fill in the missing shape to complete the patterns.