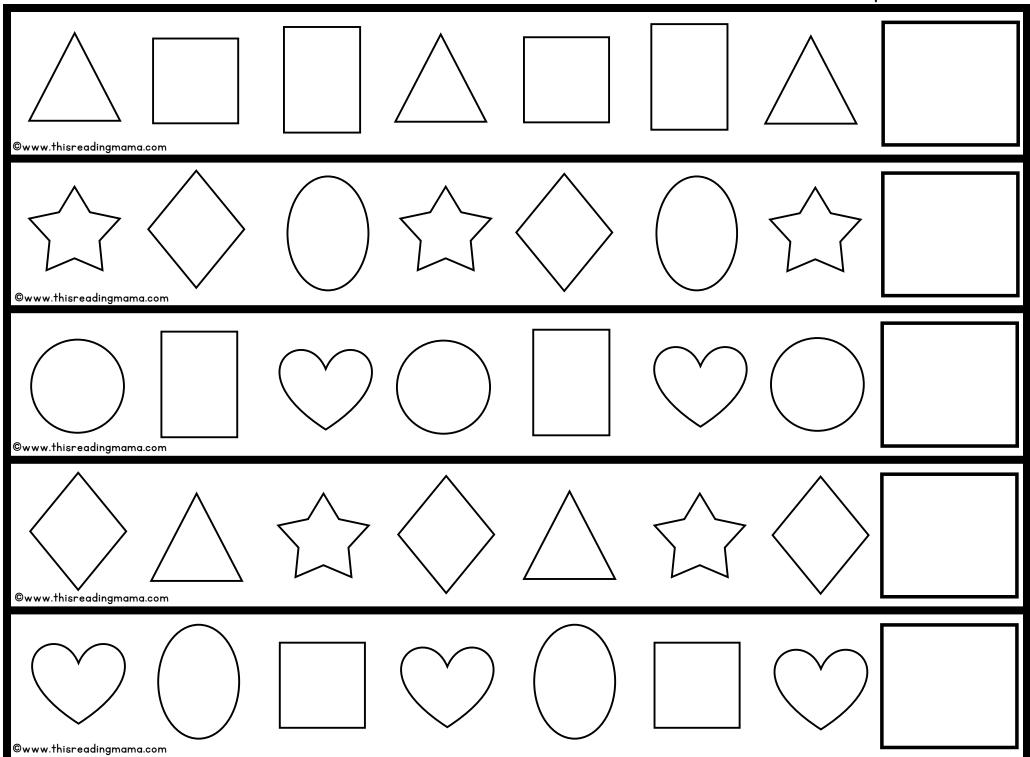

# Blackline Shape Pattern Cards

Cut out these shape cards.

Learners can use the cards to fill in the missing shape to complete the patterns.