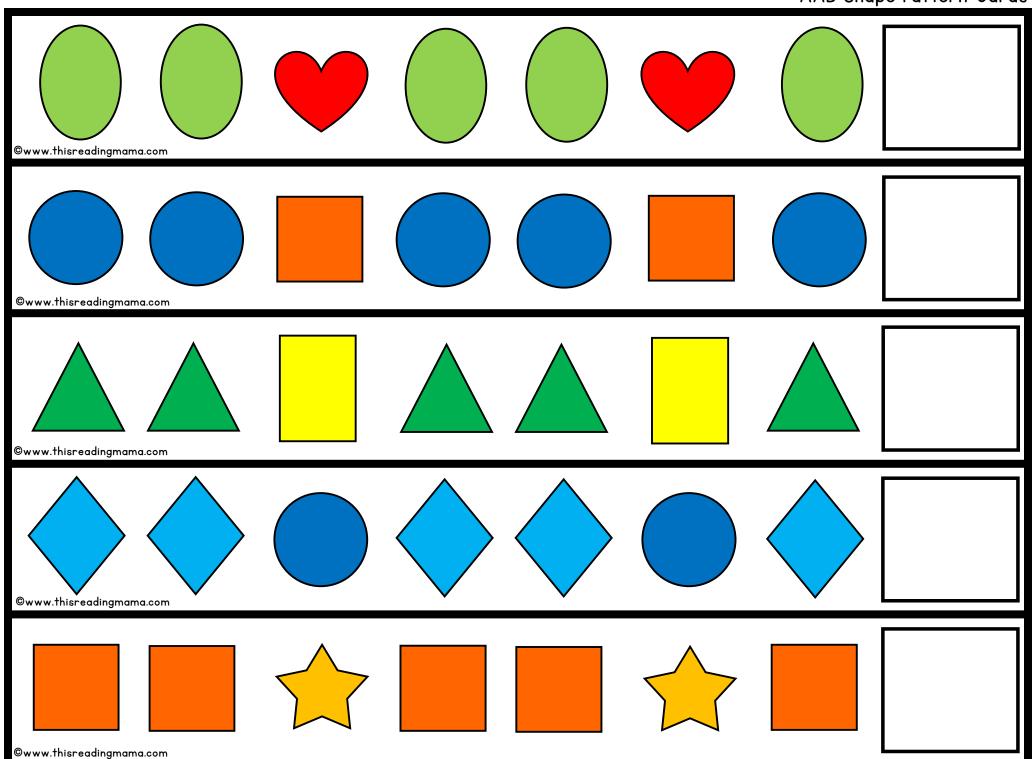

### Shape Pattern Cards

Get learners recognizing and writing their basic shapes in a creative way with these Shape Pattern Cards!

You'll find these patterns AB, AABB, ABB, AAB, & ABC in three versions:

p. 2-8 Color Shape Cards

## Color Shape Pattern Cards

Cut out these shape cards.

Learners can use the cards to fill in the missing shape to complete the patterns.