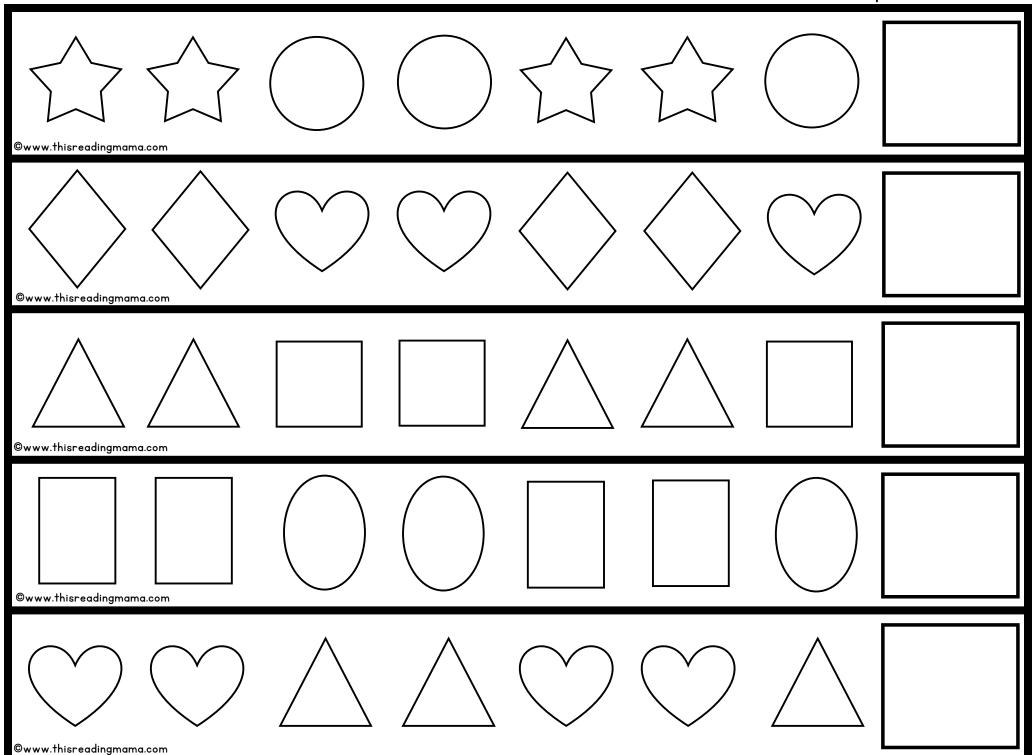

# Blackline Shape Pattern Cards

Cut out these shape cards.

Learners can use the cards to fill in the missing shape to complete the patterns.