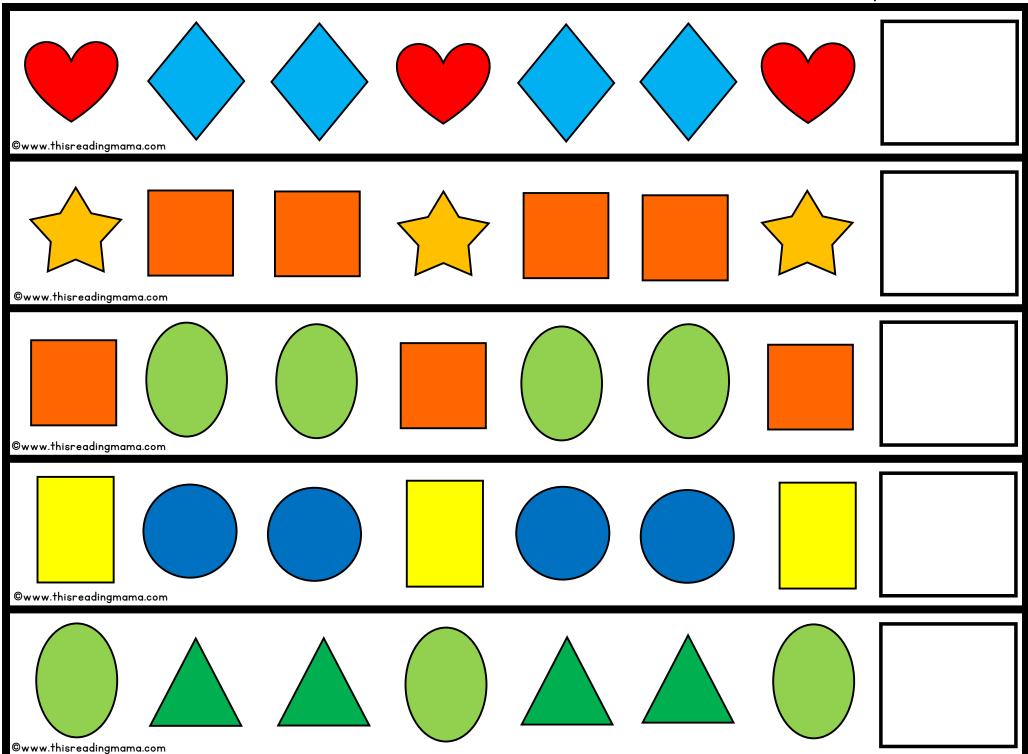

## Color Shape Pattern Cards

Cut out these shape cards.

Learners can use the cards to fill in the missing shape to complete the patterns.