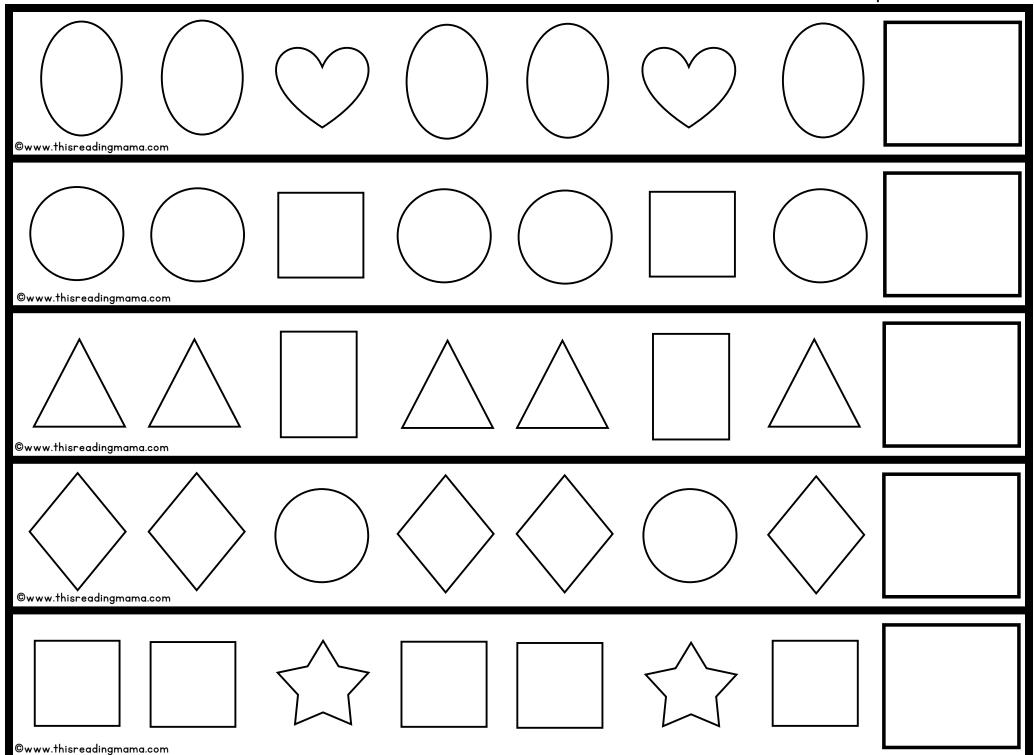

## Color Shape Pattern Cards

Cut out these shape cards.

Learners can use the cards to fill in the missing shape to complete the patterns.