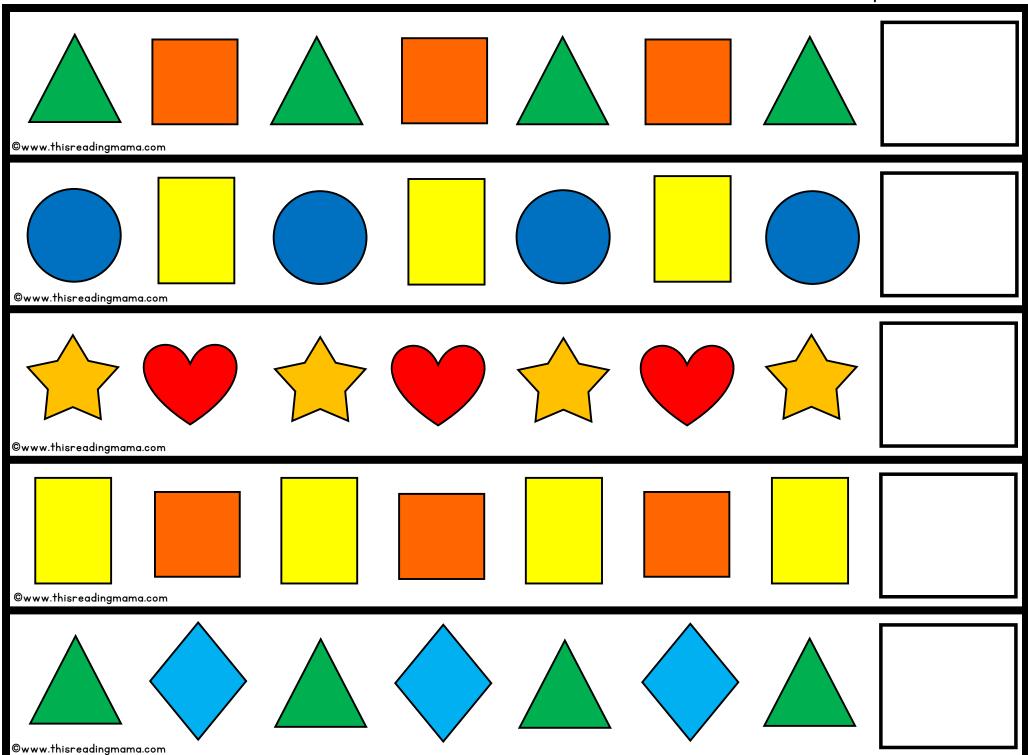

## Color Shape Pattern Cards

Cut out these shape cards.

Learners can use the cards to fill in the missing shape to complete the patterns.