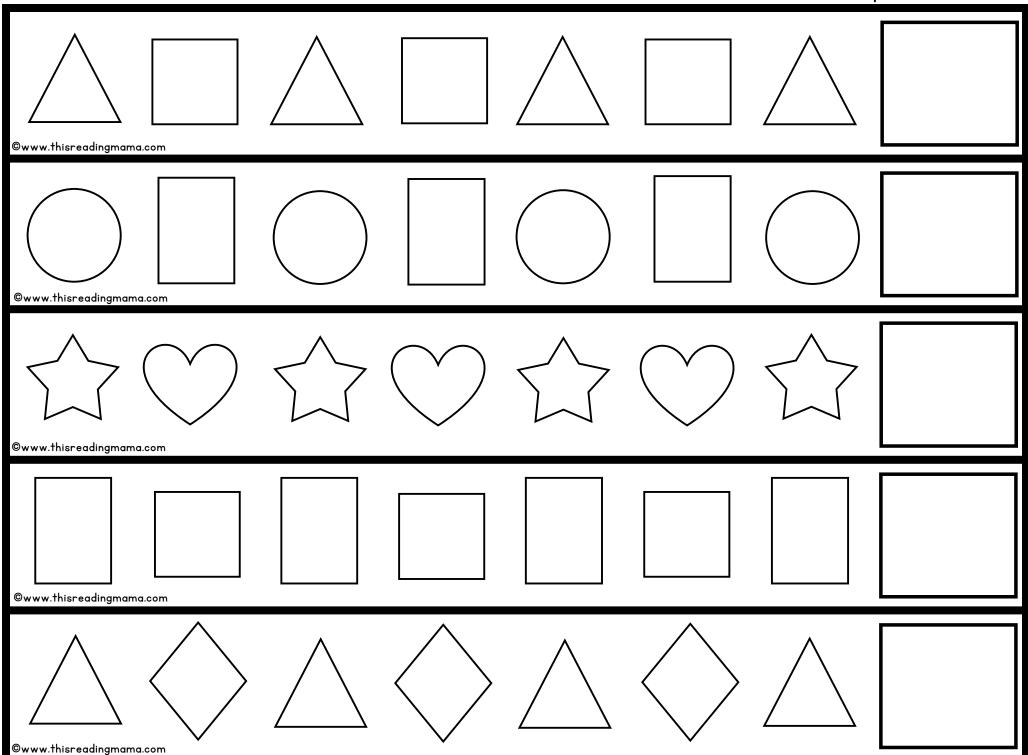

# Blackline Shape Pattern Cards

Cut out these shape cards.

Learners can use the cards to fill in the missing shape to complete the patterns.