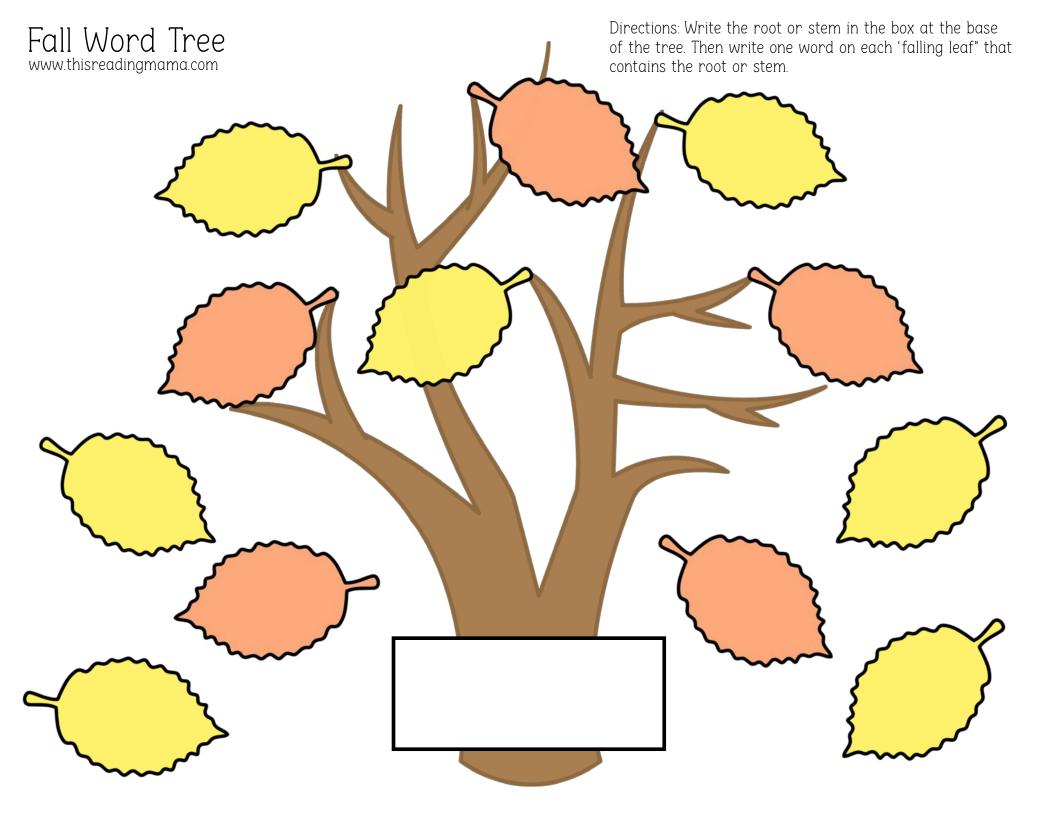

## AUTUMN morpheme word tree

Enjoy this FREE Autumn Tree Morpheme Mat for Latin stems or Greek roots! Comes in color and blackline.

Learners write the root or stem at the base of the tree then write as many words as they can think of (or find in their reading/dictionary) that have the root or stem in the word.