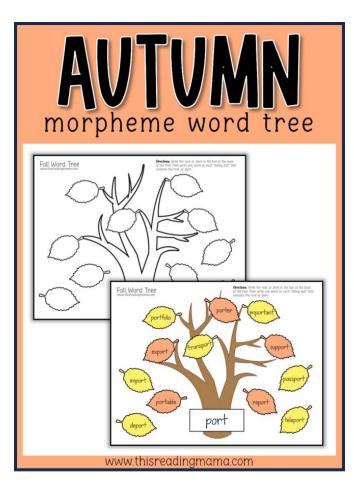

## AUTUMN morpheme word tree

Enjoy this FREE Autumn Tree Morpheme Mat for Latin stems or Greek roots! Comes in color and blackline.

Learners write the root or stem at the base of the tree then write as many words as they can think of (or find in their reading/dictionary) that have the root or stem in the word.

### Find the post <u>HERE</u>.

Terms of Use: This pack was created for you to use at home with your child(ren) or with multiple children in *your* classroom or tutoring setting. Please *do not* share between classroom teachers, sell, host, reproduce, giveaway, or store on any other site (including a blog, Facebook, 4Shared, Dropbox, Amazon Inspire, etc.). Thank you!