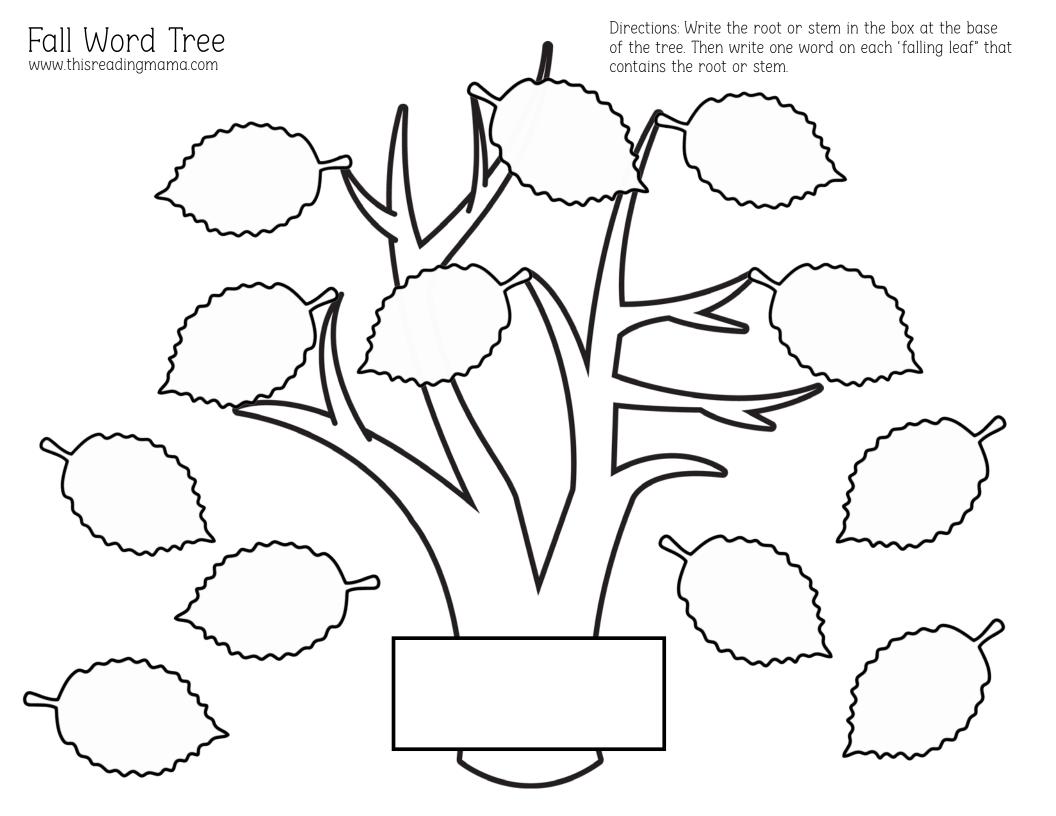

## AUTUMN morpheme word tree

Enjoy this FREE Autumn Tree Morpheme Mat for Latin stems or Greek roots! Comes in color and blackline.

Learners write the root or stem at the base of the tree then write as many words as they can think of (or find in their reading/dictionary) that have the root or stem in the word.

### Find the post <u>HERE</u>.

Terms of Use: This pack was created for you to use at home with your child(ren) or with multiple children in *your* classroom or tutoring setting. Please *do not* share between classroom teachers, sell, host, reproduce, giveaway, or store on any other site (including a blog, Facebook, 4Shared, Dropbox, Amazon Inspire, etc.). Thank you!