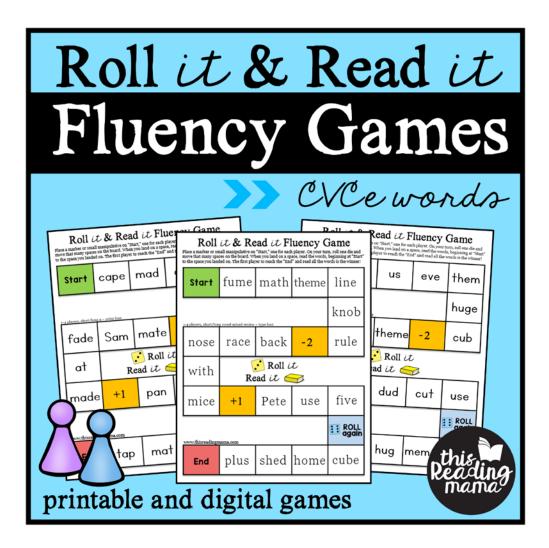

Enjoy these FREE game boards for short vowel words and long vowel, CVCe words. {For 1-4 players.} Follow the directions at the top of each board.

If you're looking for more fluency games, check out the complete CVCe resource in my shop.

These free games are from my Roll & Read CVCe Fluency Games.

https://shop.thisreadingmama.com/product/cvce-fluency-games-roll-read/

In this resource, you'll find printable {color/blackline} **AND** digital games for even more CVCe words...in both a print and type font.

| Start                                       | cape | mad  | ate  | fad        |
|---------------------------------------------|------|------|------|------------|
| 1-4 players, short/long $a \sim$ print font |      |      |      | pane       |
| fade                                        | Sam  | mate | -2   | cap        |
| at                                          | Re   |      |      |            |
| made                                        | +1   | pan  | tape | hat        |
| www.thisreadingmama.com                     |      |      |      | ROLL again |
| End                                         | tap  | mat  | hate | same       |