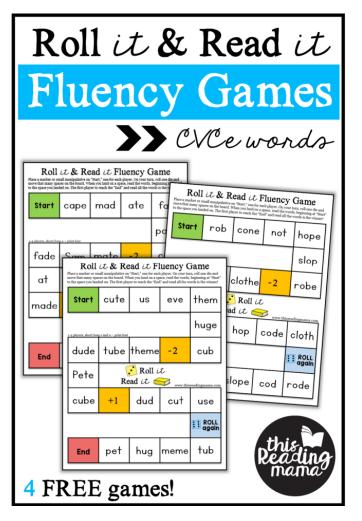

Enjoy these FREE game boards for short vowel words and long vowel, CVCe words. {For 1-4 players.} Follow the directions at the top of each board.

If you're looking for more fluency games, check out the complete CVCe resource in my shop.

These free games are from my Roll & Read CVCe Fluency Games.

https://shop.thisreadingmama.com/product/cvce-fluency-games-roll-read/

In this resource, you'll find printable {color/blackline} **AND** digital games for even more CVCe words...in both a print and type font.

| Start                                       | cape | mad  | ate  | fad        |
|---------------------------------------------|------|------|------|------------|
| 1-4 players, short/long $a \sim$ print font |      |      |      | pane       |
| fade                                        | Sam  | mate | -2   | cap        |
| at                                          | Re   |      |      |            |
| made                                        | +1   | pan  | tape | hat        |
| www.thisreadingmama.com                     |      |      |      | ROLL again |
| End                                         | tap  | mat  | hate | same       |

| Start                                       | pin  | dime | hide | din        |
|---------------------------------------------|------|------|------|------------|
| 1-4 players, short/long $i \sim$ print font |      |      |      | kite       |
| time                                        | fine | rip  | -2   | pine       |
| kit                                         | Re   |      |      |            |
| dim                                         | +1   | bite | hid  | ripe       |
| www.thisreadingmama.com                     |      |      |      | ROLL again |
| End                                         | Tim  | fin  | dine | bit        |

| Start                                       | rob | cone   | not  | hope       |
|---------------------------------------------|-----|--------|------|------------|
| 1-4 players, short/long $o \sim$ print font |     |        |      | slop       |
| note                                        | rod | clothe | -2   | robe       |
| cope                                        | Re  |        |      |            |
| con                                         | +1  | hop    | code | cloth      |
| www.thisreadingmama.com                     |     |        |      | ROLL again |
| End                                         | сор | slope  | cod  | rode       |

| Start                                            | cute | us    | eve  | them       |
|--------------------------------------------------|------|-------|------|------------|
| 1-4 players, short/long $e$ and $u$ ~ print font |      |       |      | huge       |
| dude                                             | tube | theme | -2   | cub        |
| Pete                                             | Re   |       |      |            |
| cube                                             | +1   | dud   | cut  | use        |
| www.thisreadingmama.com                          |      |       |      | ROLL again |
| End                                              | pet  | hug   | meme | tub        |