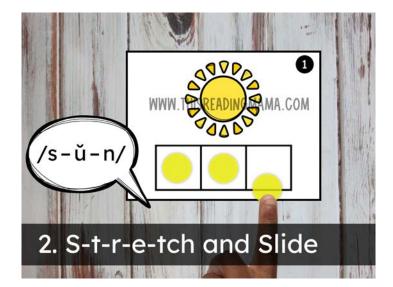

# SHORT V Let's Map It!

Help your learners map the sound-spellings in short *u*, CVC words with these FREE task cards. 20 color cards are included with a recording sheet. These are great for small groups or independent work!

### PRINTABLE TASK CARDS

Laminate and cut out the cards beforehand if you want learners to do Step 3 as seen below.

Let's Map It! Recording Page

www.thisreadingmama.com