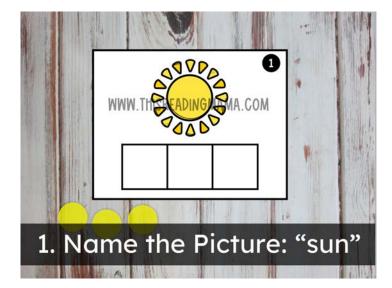

### PRINTABLE TASK CARDS

Laminate and cut out the cards beforehand if you want learners to do Step 3 as seen below.

Let's Map It! Recording Page

www.thisreadingmama.com