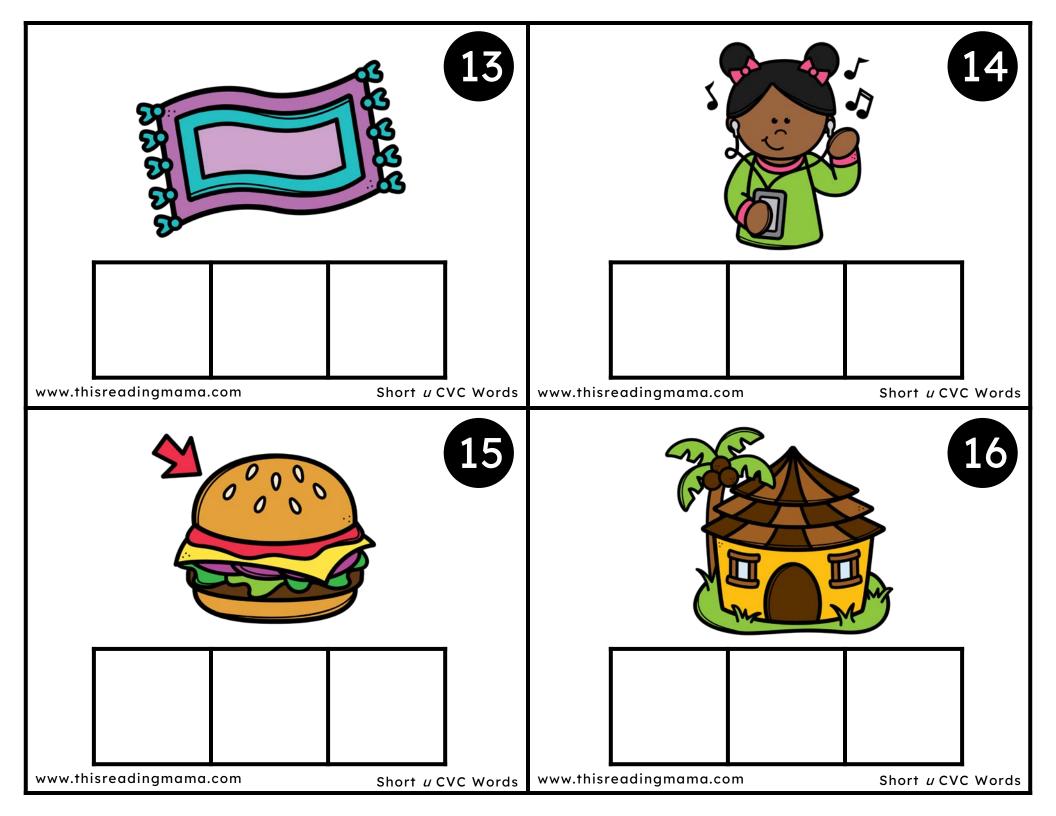

Picture Key: *sun, cut, bud, mug, tub, cup, bus, nut, gum, mud, hug, sub, rug, hum, bun, hut, cub, sum, tug, pup* 

If you're looking for more sound mapping task cards, check out the complete bundled resource in my shop: https://shop.thisreadingmama.com/product/cvc-mapping-task-cards/