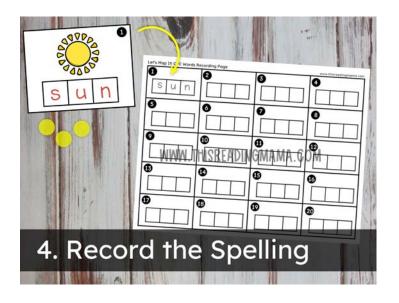

### PRINTABLE TASK CARDS

Laminate and cut out the cards beforehand if you want learners to do Step 3 as seen below.

Let's Map It! Recording Page

www.thisreadingmama.com