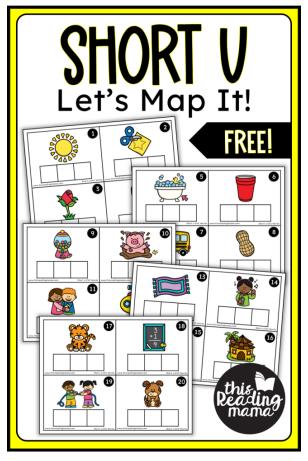

# SHORT V Let's Map It!

Help your learners map the sound-spellings in short *u*, CVC words with these FREE task cards. 20 color cards are included with a recording sheet. These are great for small groups or independent work!

Picture Key: *sun, cut, bud, mug, tub, cup, bus, nut, gum, mud, hug, sub, rug, hum, bun, hut, cub, sum, tug, pup* 

If you're looking for more sound mapping task cards, check out the complete bundled resource in my shop: https://shop.thisreadingmama.com/product/cvc-mapping-task-cards/