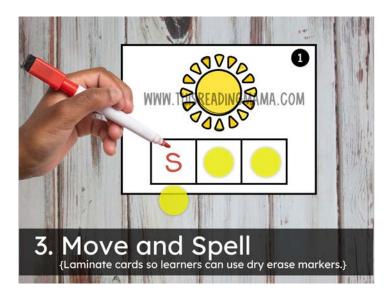

### PRINTABLE TASK CARDS

Laminate and cut out the cards beforehand if you want learners to do Step 3 as seen below.

Let's Map It! Recording Page

www.thisreadingmama.com