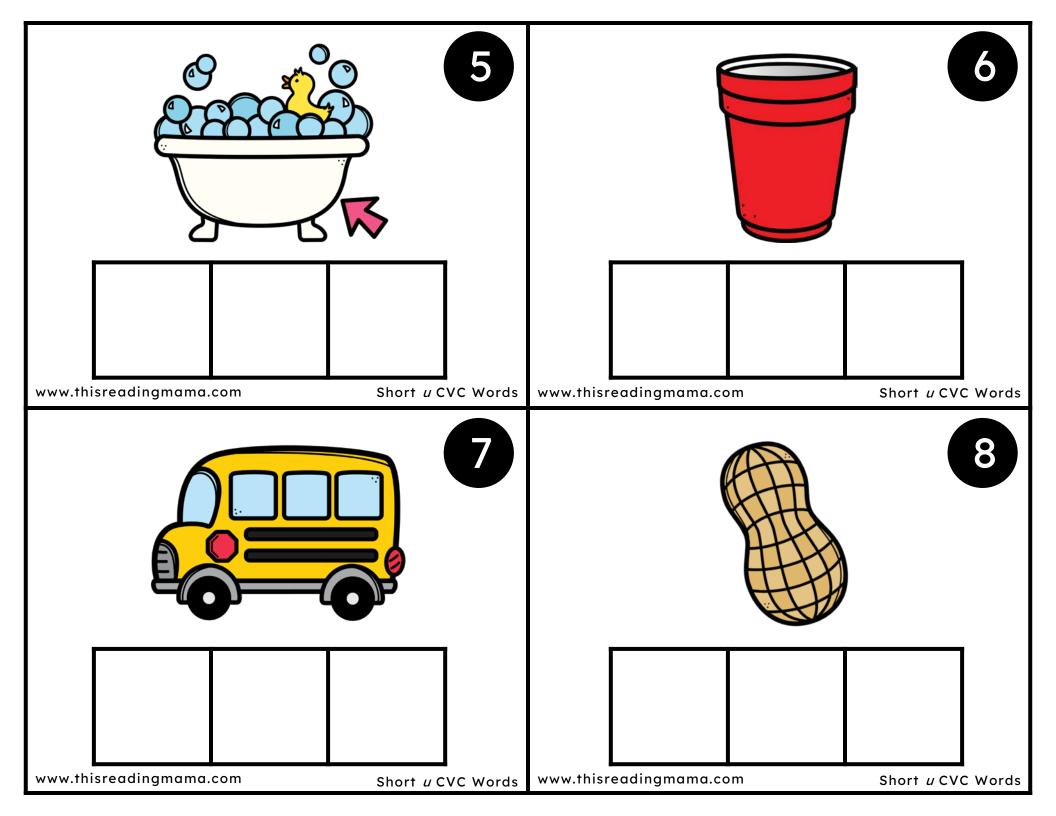

Picture Key: *sun, cut, bud, mug, tub, cup, bus, nut, gum, mud, hug, sub, rug, hum, bun, hut, cub, sum, tug, pup* 

If you're looking for more sound mapping task cards, check out the complete bundled resource in my shop: https://shop.thisreadingmama.com/product/cvc-mapping-task-cards/