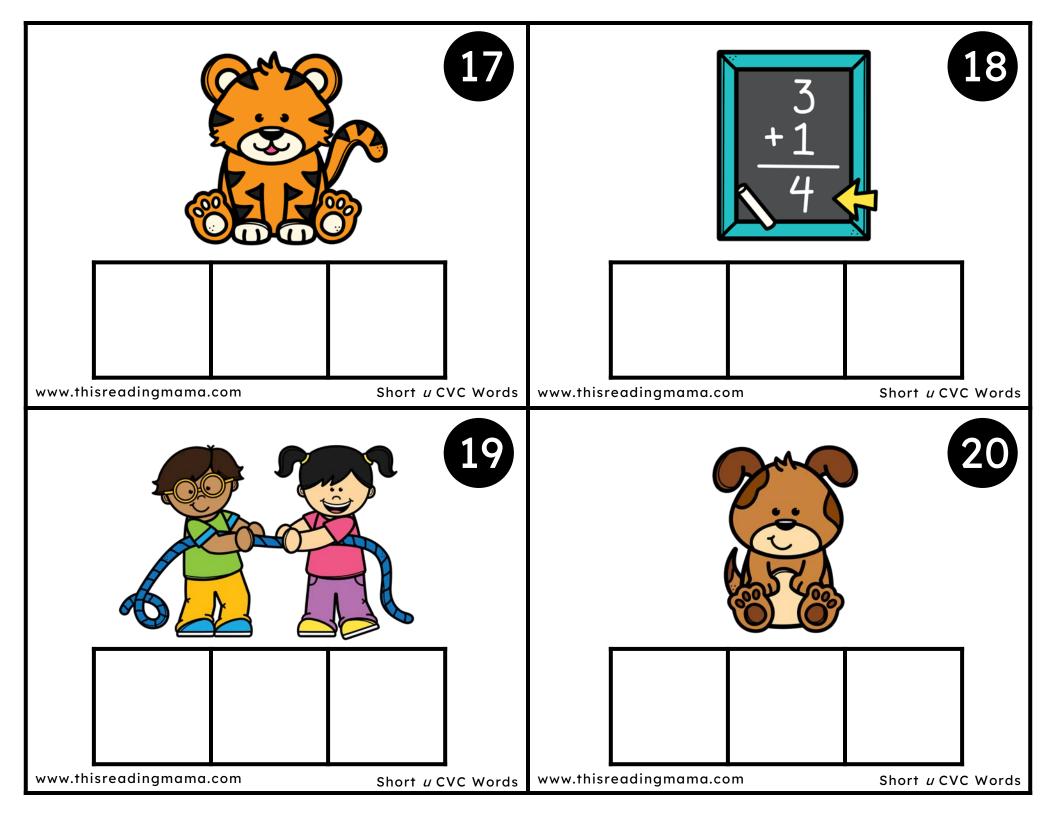

Picture Key: *sun, cut, bud, mug, tub, cup, bus, nut, gum, mud, hug, sub, rug, hum, bun, hut, cub, sum, tug, pup* 

If you're looking for more sound mapping task cards, check out the complete bundled resource in my shop: https://shop.thisreadingmama.com/product/cvc-mapping-task-cards/