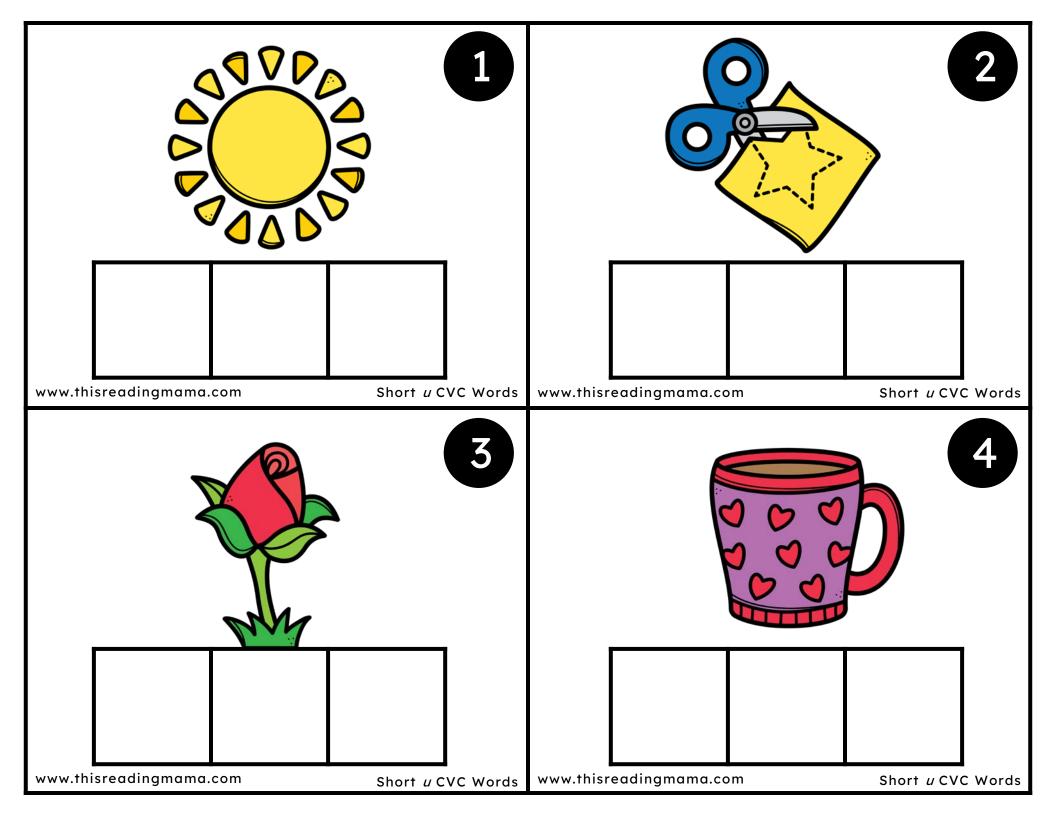

Picture Key: *sun, cut, bud, mug, tub, cup, bus, nut, gum, mud, hug, sub, rug, hum, bun, hut, cub, sum, tug, pup* 

If you're looking for more sound mapping task cards, check out the complete bundled resource in my shop: https://shop.thisreadingmama.com/product/cvc-mapping-task-cards/