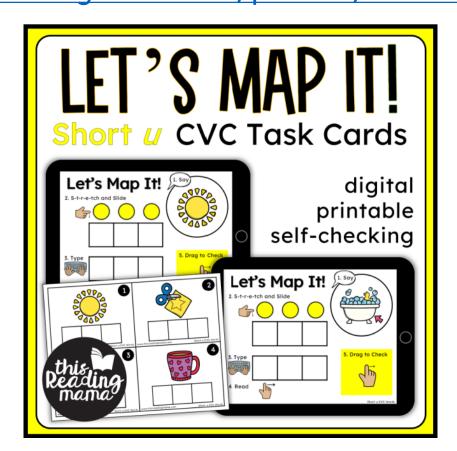

## **READY FOR MORE?**

These free, color task cards are a sample from my shop: https://shop.thisreadingmama.com/product/short-u-mapping-cards/

In the full resource, you'll find **self-checking** printable {in color/blackline} <u>and</u> digital {Google Slides & Seesaw} task cards for short *u*, CVC words.