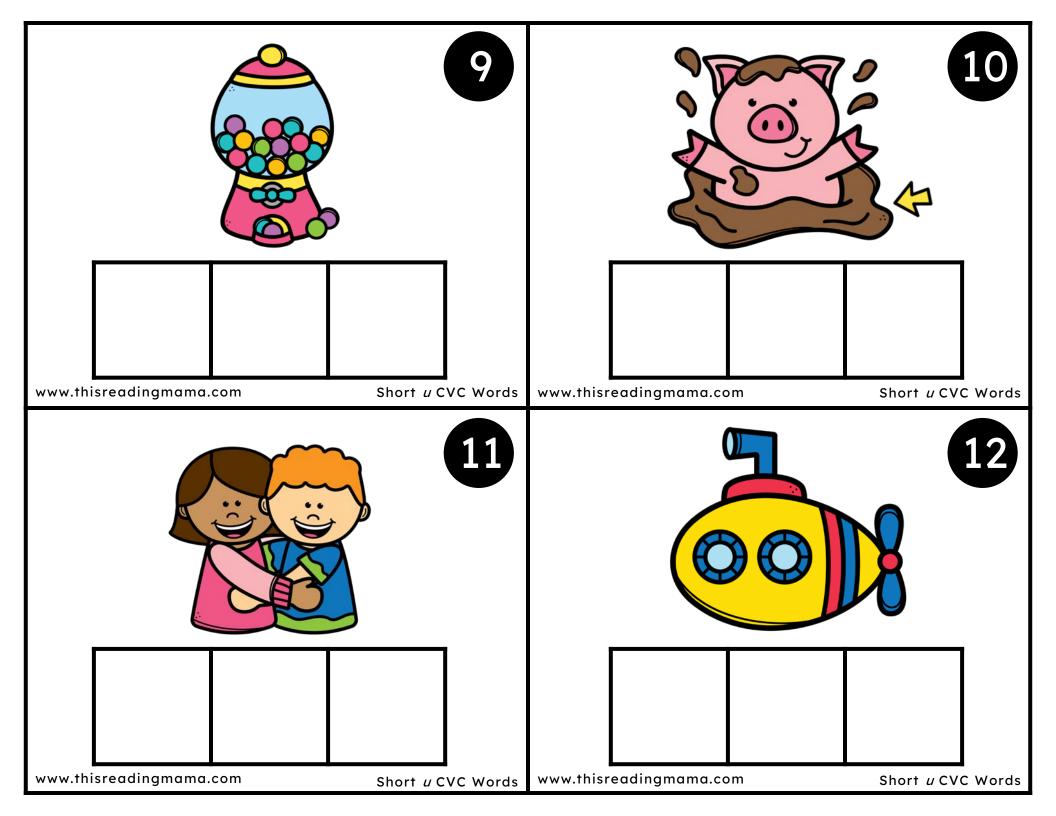

Picture Key: *sun, cut, bud, mug, tub, cup, bus, nut, gum, mud, hug, sub, rug, hum, bun, hut, cub, sum, tug, pup* 

If you're looking for more sound mapping task cards, check out the complete bundled resource in my shop: https://shop.thisreadingmama.com/product/cvc-mapping-task-cards/